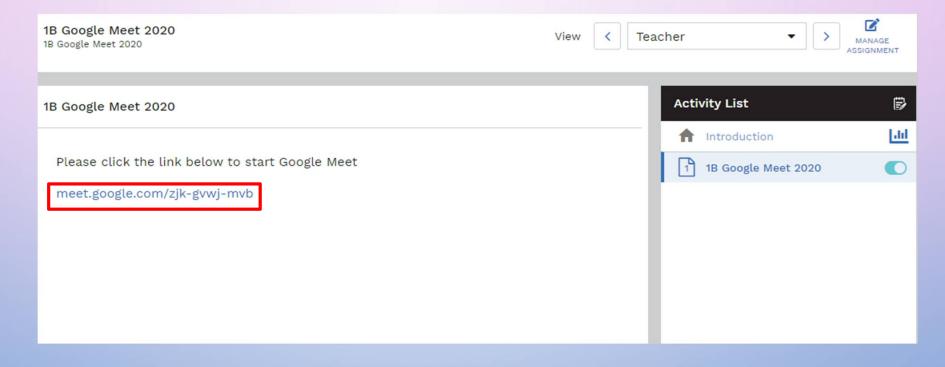

# STEP 1:Login to SLS account, the Google Meet 2020 is under "New Assignment".







# STEP 2: Click "START" button continue to next page.







# **STEP 3: Click the URL link to start Google Meet.**





#### STEP 4: Click "Allow" in the browser pop-up







# 9

#### STEP 5: Click "Allow" to enable use of device microphone and camera





STEP 6: Click "Join now"









### STEP 7: Wait for other participants to join the group

Ensure that you device speakers are switched on and enable your webcam.







# **STEP 8: End the meeting**

Click on the "Leave call button to end the meeting.





#### **Other Features**

Invite more participants to the meeting or view who are in the meeting Send a text message to everyone in the meeting



Meeting details ^

Other settings such as changing the layout, switch camera and select camera, microphone and speakers. You can also adjust the quality of the video here.

Mute your microphone

Turn on captions: Show the text (transcription) of the c