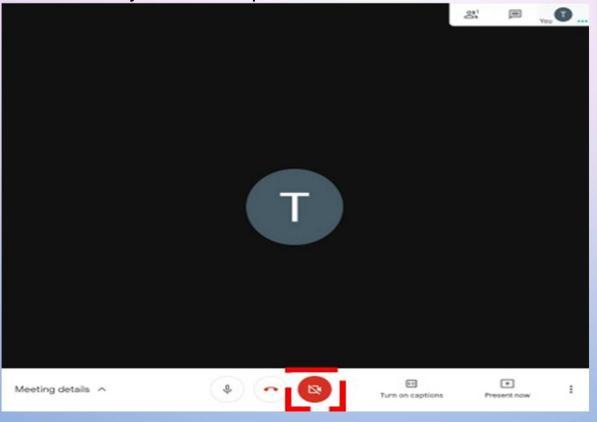

### STEP 7: Wait for other participants to join the group

Ensure that you device speakers are switched on and enable your webcam.