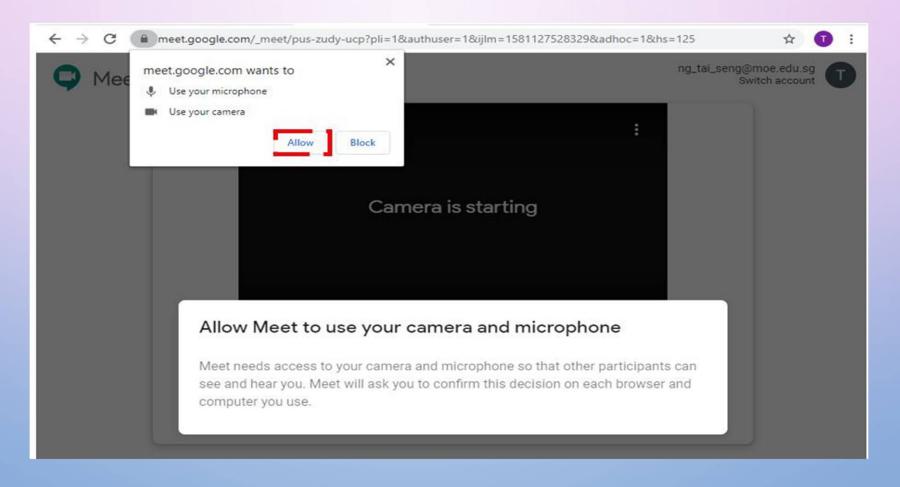

# STEP 1:Login to SLS account, the Google Meet 2020 is under "New Assignment".







# STEP 2: Click "START" button continue to next page.







# **STEP 3: Click the URL link to start Google Meet.**





#### STEP 4: Click "Allow" in the browser pop-up







# 9

#### STEP 5: Click "Allow" to enable use of device microphone and camera





STEP 6: Click "Join now"









### STEP 7: Wait for other participants to join the group

Ensure that you device speakers are switched on and enable your webcam.







# **STEP 8: End the meeting**

Click on the "Leave call button to end the meeting.





#### **Other Features**

Invite more participants to the meeting or view who are in the meeting Send a text message to everyone in the meeting



Meeting details ^

Other settings such as changing the layout, switch camera and select camera, microphone and speakers. You can also adjust the quality of the video here.

Mute your microphone

Turn on captions: Show the text (transcription) of the conversation

Share what you see on your device. You can share your entire screen or only a window.





# Netiquette Pupils during the Home