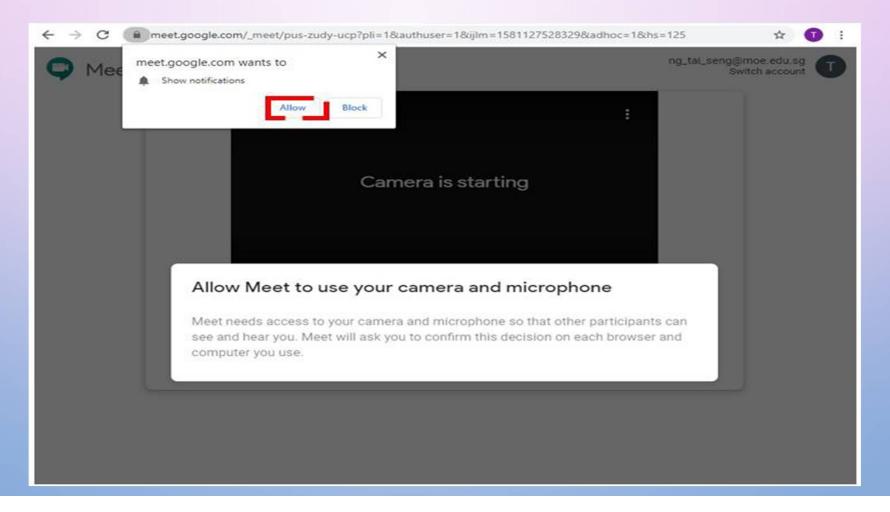

# STEP 1:Login to SLS account, the Google Meet 2020 is under "New Assignment".







# STEP 2: Click "START" button continue to next page.







# **STEP 3: Click the URL link to start Google Meet.**





#### STEP 4: Click "Allow" in the browser pop-up







# 9

#### STEP 5: Click "Allow" to enable use of device microphone and camera





STEP 6: Click "Join now"









### STEP 7: Wait for other participants to join the group

Ensure that you device speakers are switched on and enable your webcam.







# **STEP 8: End the meeting**

Click on the "Leave call button to end the meeting.





#### **Other Features**

Invite more participants to the meeting or view who are in the meeting Send a text message to everyone in the meeting



Meeting details ^

Other settings such as changing the layout, switch camera and select camera, microphone and speakers. You can also adjust the quality of the video here.

Mute your microphone

Turn on captions: Show the text (transcription) of the conversation

Share what you see on your device. You can