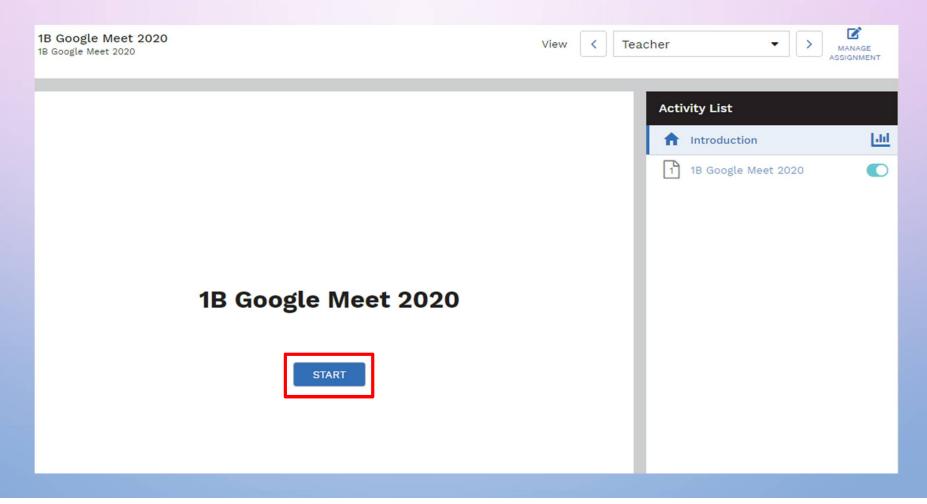

# STEP 1:Login to SLS account, the Google Meet 2020 is under "New Assignment".







# STEP 2: Click "START" button continue to next page.







# **STEP 3: Click the URL link to start Google Meet.**





#### STEP 4: Click "Allow" in the browser pop-up







# 9

#### STEP 5: Click "Allow" to enable use of device microphone and camera





STEP 6: Click "Join now"









### STEP 7: Wait for other participants to join the group

Ensure that you device speakers are switched on and enable your webcam.







# **STEP 8: End the meeting**

Click on the "Leave call button to end the meeting.





#### **Other Features**

Invite more participants to the meeting or view who are in the meeting Send a text message to everyone in the meeting



Meeting details ^

Other settings such as changing the layout, switch camera and select camera, microphone and speakers. You can also adjust the quality of the video here.

Mute your microp