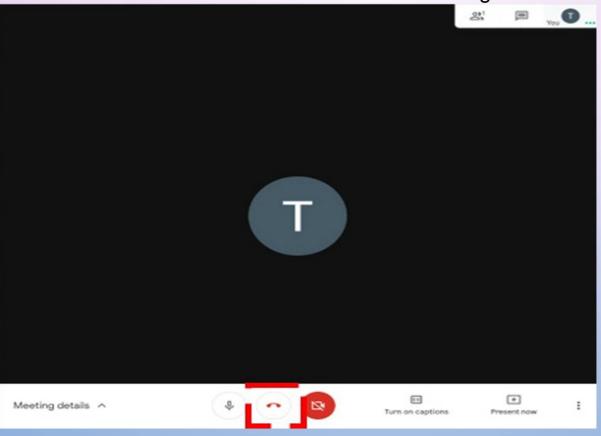

# **STEP 8: End the meeting**

Click on the "Leave call button to end the meeting.