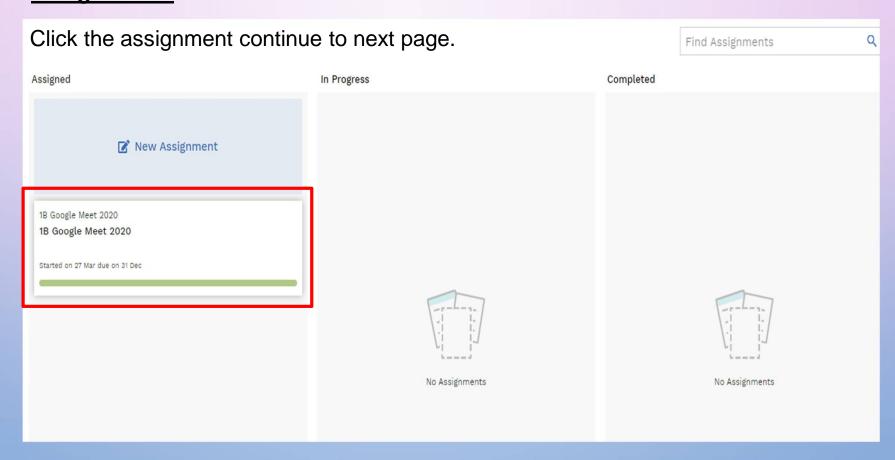

# STEP 1:Login to SLS account, the Google Meet 2020 is under "New Assignment".







# STEP 2: Click "START" button continue to next page.







# **STEP 3: Click the URL link to start Google Meet.**





#### STEP 4: Click "Allow" in the browser pop-up







# 9

#### STEP 5: Click "Allow" to enable use of device microphone and camera





STEP 6: Click "Join now"









### STEP 7: Wait for other participants to join the group

Ensure that you device speakers are switched on and enable your webcam.







# **STEP 8: End the meeting**

Click on the "Leave call button to end the meeting.





#### **Other Features**

Invite more participants to the meeting or view who are in the meeting Send a text message to everyone in the meeting



Meeting details ^

Other settings such as changing the layout, switch camera and select camera, microphone and speakers. You can