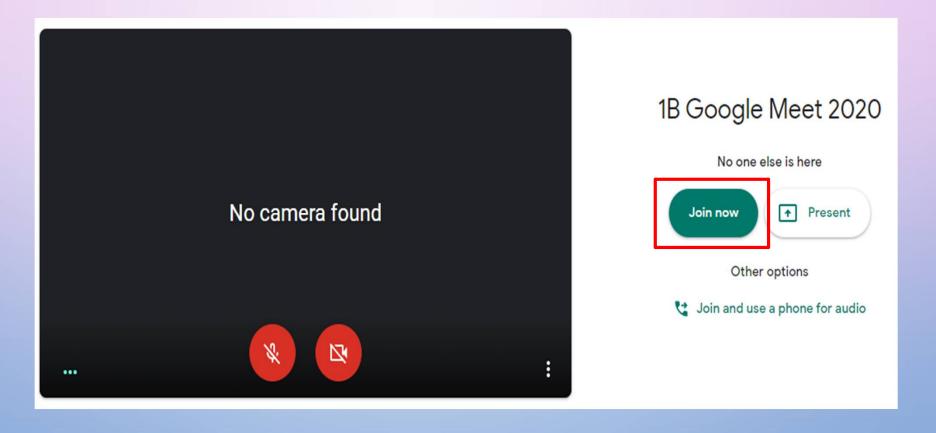

#### STEP 5: Click "Allow" to enable use of device microphone and camera

STEP 6: Click "Join now"